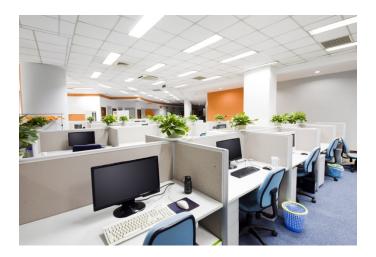

## **Case Study**

Commercial Bank Head Office Fit Out Contract Value: £2.5 million Turnkey works included

T J Hall completed this 9350 Sqft front and back office on behalf of a private client. The project consisted of strip out, providing new ceilings, data installation, furniture, break out area and MEP.

The sixteen-week project is a wonderful example of T J Hall's prowess, flexibility and attention to detail, when completing interior fit out works on a site which was live for the duration.

Creating the **perfect** working environment