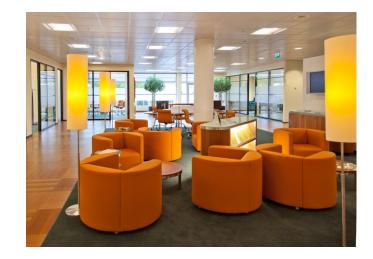

## **Case Study**

Commercial Bank Head Office Fit Out Contract Value: £2.5 million Turnkey works included

T J Hall completed this 9350 Sqft front and back office on behalf of a private client. The project consisted of strip out, providing new ceilings, data installation, furniture, break out area and MEP.

The sixteen-week project is a wonderful example of T J Hall's prowess, flexibility and attention to detail, when completing interior fit out works on a site which was live for the duration.

Creating the **perfect** working environment