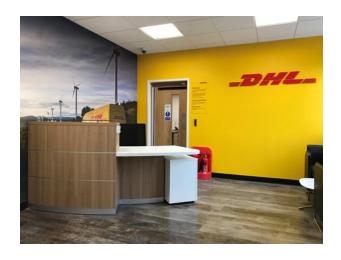

## Case Study

DHL Express, Lincoln

Warehouse & Office Fit Out

Contract Value: £660k

DHL turned to T J Hall to fit out their new Express site. The team were pleased to fulfil the requirement within the twelve weeks allocated to the project, demonstrating flexibility and a can-do attitude to incorporate the additional variations once engaged on site. A high-quality, cost effective solution was delivered to an exacting schedule.

## Turnkey Works Included

- Warehouse Fit Out
- Rapid Roller Shutter Doors
- Mezzanine
- Office Fit Out
- Two Storey Office Accommodation
- Kitchen & Break Out Area
- Partitions
- Welfare Facilities
- Electrical & Mechanical Installation
- Decoration
- Lighting
- Flooring