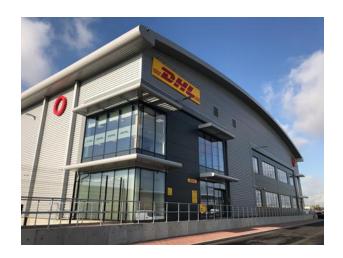

## Case Study

DHL Express, Newham

Warehouse & Office Fit Out

Contract Value: £880k

T J Hall have collaborated with DHL on this new Express site. TJHEMS have installed specially commissioned Rolec EV Charging Points demonstrating our capability and commitment to environmentally sustainable solutions, as well as fire alarm, distribution, lighting, small power and power supplies for the security and conveyor systems.

The external works on this project included Automated Barriers, Line-marking, Security Fencing and the installation of a Vehicle Wash Bay. DHL were delighted with the results and have invited T J Hall to tender for additional Express projects.