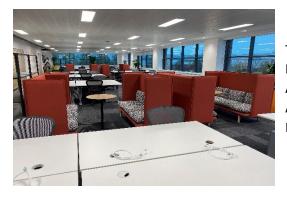

## Office Fit Out

Contract Value: £3.50m

TJ Hall worked closely with the client's team and ultimate clients representative Cushman & Wakefield on this prestigious project. The scheme comprised the full fitout of an existing 1st floor office space, on a design and build basis, with T J Hall acting as the Principal Contractor. Works comprised of a complete office fit out including all Mechanical & Electrical works and furniture procurement to transform the existing layout into suitable office premises for the client.

## **Turnkey Works Included**

- Complete Office Fit Out
- Welfare Facilities
- Furniture Procurement
- Electrical & Mechanical
  Installation
- Flooring
- Kitchen Area Fit Outs
- Formation of Meeting & Breakout
  Areas
- Strip Out
- Bespoke Joinery & Artwork