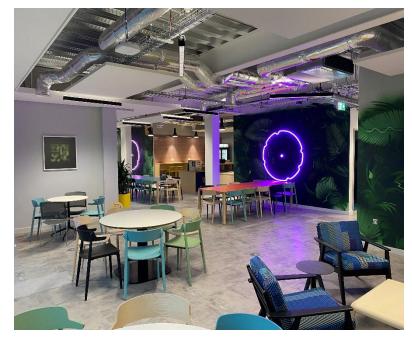

## Office Fit Out

Contract Value: £3.50m

TJ Hall worked closely with the client's team and ultimate clients representative Cushman & Wakefield on this prestigious project. The scheme comprised the full fitout of an existing 1st floor office space, on a design and build basis, with T J Hall acting as the Principal Contractor. Works comprised of a complete office fit out including all Mechanical & Electrical works and furniture procurement to transform the existing layout into suitable office premises for the client.

## **Turnkey Works Included**

- Complete Office Fit Out
- Welfare Facilities
- Furniture Procurement
- Electrical & Mechanical
  Installation
- Flooring
- Kitchen Area Fit Outs
- Formation of Meeting & Breakout
  Areas
- Strip Out
- Bespoke Joinery & Artwork

Creating the perfect working environment