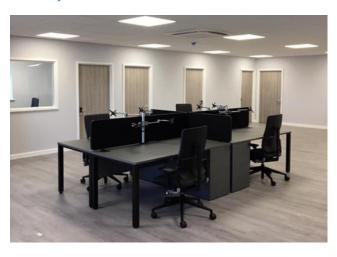

## Case Study

Britannia, Yaxley

Office Fit Out

Contract Value: £100k

T J Hall partnered closely with our client Britannia to deliver a full office fit out for their new 5,000 square foot Headquarters at the Eagle Business Park in Yaxley. The TJ Hall team were extremely proud to maximise the return on investment for Britannia and wish them every success in their new premises.

## Turnkey Works Included

- Full Office Fit Out
- Partitions
- Ceilings
- Joinery
- Welfare Facilities
- Tea Points
- Plumbing
- Access Control
- Flooring

Arlen Contract Flooring were responsible for the installation of the Moduleo Select 40 Midland Grey Vinyl Flooring which gives a uniquely contemporary and elegant feel. The finished premises are operational from the start of 2020.