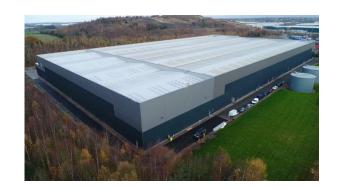

## Case Study

Hyundai, Tamworth

Warehouse Extension Construction, Refurbishment & Office & Interior Fit Out

Contract Value: £3.6m

Hyundai's UK Distribution Warehouse at Tamworth was extended by 4,200 Sqm. A 280 Sqm. Mezzanine incorporating Office and Plant room was also included. Externally, the existing fire road and service yard have been extended.