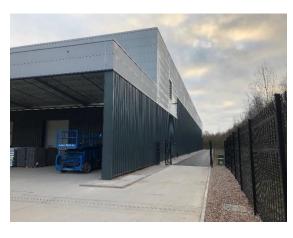

## Case Study

Hyundai, Tamworth

Warehouse Extension Construction, Refurbishment & Office & Interior Fit Out

Contract Value: £3.6m

Hyundai's UK Distribution Warehouse at Tamworth was extended by 4,200 Sqm. A 280 Sqm. Mezzanine incorporating Office and Plant room was also included. Externally, the existing fire road and service yard have been extended.

## Turnkey Works Included

- Groundwork
- Steel Frame Structure
- Cladding & Roofing
- 280 Sq. m Mezzanine Floor
- Complete Office Fit Out
- Electrical & Mechanical Installation
- Cantilever Canopy
- Siphonic Roof Drainage